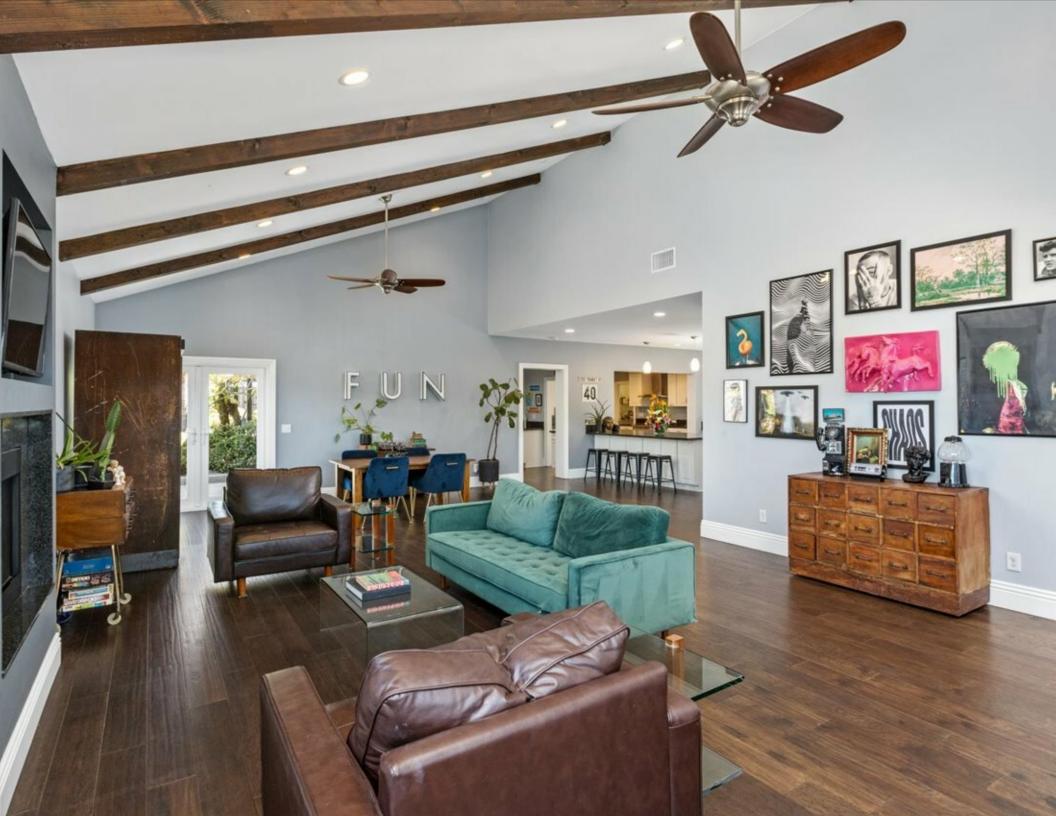

## 3 BEDROOMS | 2 BATHROOMS | 2,368 SQUARE FEET

Coastal living just doesn't get much better than this... Welcome to Hawaii "South-0"! Located in the coveted South-O neighborhood, meticulously designed and recently remodeled, this sprawling single story boasts unparalleled curb appeal! Perfectly positioned on a large, fully fenced, private corner lot, surrounded by lush landscape, coupled with drought conscious features and pristine hardscape. You will be blown away immediately as you enter the great room, with soaring 18' ceilings adorned with wooden beams, recessed lighting, ceiling fans, electric fireplace/heater, 6" base bordering below the smooth textured walls. Newly installed exquisite, engineered wood runs throughout the entire home. So much natural light enters through the many Milgard windows, three sets of French doors and two Sliders. Gather family and friends around the oversized granite island or at the built in coffee/wine bar. This kitchen has it all from stainless steel appliances to a brand new range to the huge walk in pantry to the right of the sink. Both ancillary bedrooms are flanked by wide hallways with built in storage. One bedroom is approximately 11x20, second bedromm is 10x10, both have ceiling fans and mirrored closets. Bathroom has travertine tile, walk in shower and vanity. Primary bedroom is private and located at the end of the hallway. The bedroom has ensuite bathroom with a bathub and shower, large walk in closet and an exterior door leading to the side patio. The backyard is ready for you to make your outdoor living dreams come true! Patio cover, built in 2012, is structurally fit for a rooftop deck. Gas, water lines, and 50 amp circuit are installed ready for hookup. Garage is large and with easy access to the attic you can quickly get all those holiday decorations out of sight. Short walk to elementary school, just blocks to the beach, amazing eateries, shopping and exquisite dining. Easy access to interstate 5 and PCH.