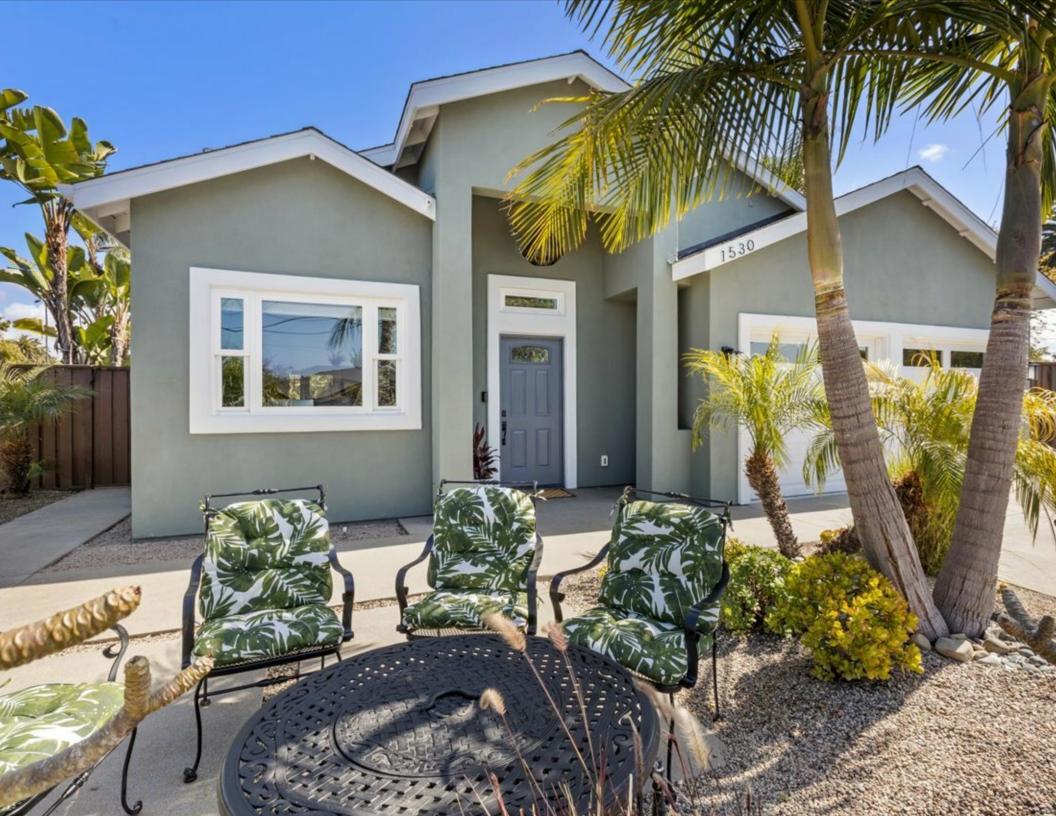

## 3 BEDROOMS | 2 BATHROOMS | 2,368 SQUARE FEET

Coastal living just doesn't get much better than this... Welcome to Hawaii "South-0"! Located in the coveted South-O neighborhood, meticulously designed and recently remodeled, this sprawling single story boasts unparalleled curb appeal! Perfectly positioned on a large, fully fenced, private corner lot, surrounded by lush landscape, coupled with drought conscious features and pristine hardscape. You will be blown away immediately as you enter the great room, with soaring 18' ceilings adorned with wooden beams, recessed lighting, ceiling fans, electric fireplace/heater, 6" base bordering below the smooth textured walls. Newly installed exquisite, engineered wood runs throughout the entire home. So much natural light enters through the many Milgard windows, three sets of French doors and two Sliders. Gather family and friends around the oversized granite island or at the built in coffee/wine bar. This kitchen has it all from stainless steel appliances to a brand new range to the huge walk in pantry to the right of the sink. Both ancillary bedrooms are flanked by wide hallways with built in storage. One bedroom is approximately 11x20, second bedromm is 10x10, both have ceiling fans and mirrored closets. Bathroom has travertine tile, walk in shower and vanity. Primary bedroom is private and located at the end of the hallway. The bedroom has ensuite bathroom with a bathub and shower, large walk in closet and an exterior door leading to the side patio. The backyard is ready for you to make your outdoor living dreams come true! Patio cover, built in 2012, is structurally fit for a rooftop deck. Gas, water lines, and 50 amp circuit are installed ready for hookup. Garage is large and with easy access to the attic you can quickly get all those holiday decorations out of sight. Short walk to elementary school, just blocks to the beach, amazing eateries, shopping and exquisite dining. Easy access to interstate 5 and PCH.