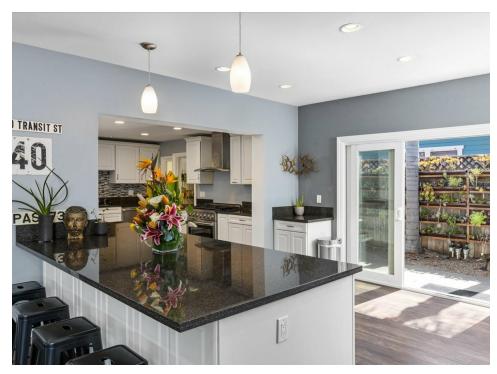

## 3 BEDROOMS | 2 BATHROOMS | 2,368 SQUARE FEET

Coastal living just doesn't get much better than this... Welcome to Hawaii "South-0"! Located in the coveted South-O neighborhood, meticulously designed and recently remodeled, this sprawling single story boasts unparalleled curb appeal! Perfectly positioned on a large, fully fenced, private corner lot, surrounded by lush landscape, coupled with drought conscious features and pristine hardscape. You will be blown away immediately as you enter the great room, with soaring 18' ceilings adorned with wooden beams, recessed lighting, ceiling fans, electric fireplace/heater, 6" base bordering below the smooth textured walls. Newly installed exquisite, engineered wood runs throughout the entire home. So much natural light enters through the many Milgard windows, three sets of French doors and two Sliders. Gather family and friends around the oversized granite island or at the built in coffee/wine bar. This kitchen has it all from stainless steel appliances to a brand new range to the huge walk in pantry to the right of the sink. Both ancillary bedrooms are flanked by wide hallways with built in storage. One bedroom is approximately 11x20, second bedromm is 10x10, both have ceiling fans and mirrored closets. Bathroom has travertine tile, walk in shower and vanity. Primary bedroom is private and located at the end of the hallway. The bedroom has ensuite bathroom with a bathub and shower, large walk in closet and an exterior door leading to the side patio. The backyard is ready for you to make your outdoor living dreams come true! Patio cover, built in 2012, is structurally fit for a rooftop deck. Gas, water lines, and 50 amp circuit are installed ready for hookup. Garage is large and with easy access to the attic you can quickly get all those holiday decorations out of sight. Short walk to elementary school, just blocks to the beach, amazing eateries, shopping and exquisite dining. Easy access to interstate 5 and PCH.