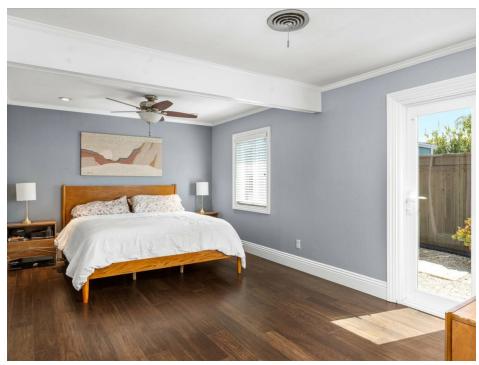

## 3 BEDROOMS | 2 BATHROOMS | 2,368 SQUARE FEET

Coastal living just doesn't get much better than this... Welcome to Hawaii "South-0"! Located in the coveted South-O neighborhood, meticulously designed and recently remodeled, this sprawling single story boasts unparalleled curb appeal! Perfectly positioned on a large, fully fenced, private corner lot, surrounded by lush landscape, coupled with drought conscious features and pristine hardscape. You will be blown away immediately as you enter the great room, with soaring 18' ceilings adorned with wooden beams, recessed lighting, ceiling fans, electric fireplace/heater, 6" base bordering below the smooth textured walls. Newly installed exquisite, engineered wood runs throughout the entire home. So much natural light enters through the many Milgard windows, three sets of French doors and two Sliders. Gather family and friends around the oversized granite island or at the built in coffee/wine bar. This kitchen has it all from stainless steel appliances to a brand new range to the huge walk in pantry to the right of the sink. Both ancillary bedrooms are flanked by wide hallways with built in storage. One bedroom is approximately 11x20, second bedromm is 10x10, both have ceiling fans and mirrored closets. Bathroom has travertine tile, walk in shower and vanity. Primary bedroom is private and located at the end of the hallway. The bedroom has ensuite bathroom with a bathub and shower, large walk in closet and an exterior door leading to the side patio. The backyard is ready for you to make your outdoor living dreams come true! Patio cover, built in 2012, is structurally fit for a rooftop deck. Gas, water lines, and 50 amp circuit are installed ready for hookup. Garage is large and with easy access to the attic you can quickly get all those holiday decorations out of sight. Short walk to elementary school, just blocks to the beach, amazing eateries, shopping and exquisite dining. Easy access to interstate 5 and PCH.