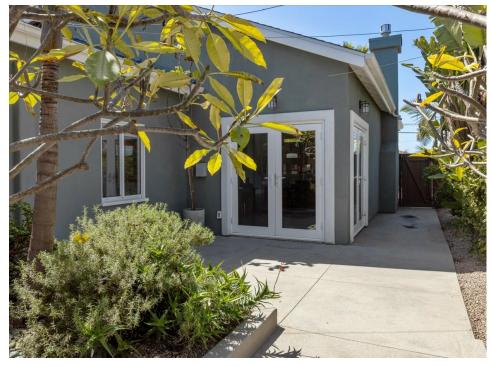

## 3 BEDROOMS | 2 BATHROOMS | 2,368 SQUARE FEET

Coastal living just doesn't get much better than this... Welcome to Hawaii "South-0"! Located in the coveted South-O neighborhood, meticulously designed and recently remodeled, this sprawling single story boasts unparalleled curb appeal! Perfectly positioned on a large, fully fenced, private corner lot, surrounded by lush landscape, coupled with drought conscious features and pristine hardscape. You will be blown away immediately as you enter the great room, with soaring 18' ceilings adorned with wooden beams, recessed lighting, ceiling fans, electric fireplace/heater, 6" base bordering below the smooth textured walls. Newly installed exquisite, engineered wood runs throughout the entire home. So much natural light enters through the many Milgard windows, three sets of French doors and two Sliders. Gather family and friends around the oversized granite island or at the built in coffee/wine bar. This kitchen has it all from stainless steel appliances to a brand new range to the huge walk in pantry to the right of the sink. Both ancillary bedrooms are flanked by wide hallways with built in storage. One bedroom is approximately 11x20, second bedromm is 10x10, both have ceiling fans and mirrored closets. Bathroom has travertine tile, walk in shower and vanity. Primary bedroom is private and located at the end of the hallway. The bedroom has ensuite bathroom with a bathub and shower, large walk in closet and an exterior door leading to the side patio. The backyard is ready for you to make your outdoor living dreams come true! Patio cover, built in 2012, is structurally fit for a rooftop deck. Gas, water lines, and 50 amp circuit are installed ready for hookup. Garage is large and with easy access to the attic you can quickly get all those holiday decorations out of sight. Short walk to elementary school, just blocks to the beach, amazing eateries, shopping and exquisite dining. Easy access to interstate 5 and PCH.