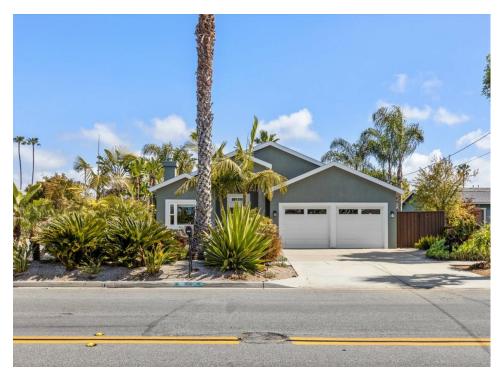

## 3 BEDROOMS | 2 BATHROOMS | 2,368 SQUARE FEET

Coastal living just doesn't get much better than this... Welcome to Hawaii "South-0"! Located in the coveted South-O neighborhood, meticulously designed and recently remodeled, this sprawling single story boasts unparalleled curb appeal! Perfectly positioned on a large, fully fenced, private corner lot, surrounded by lush landscape, coupled with drought conscious features and pristine hardscape. You will be blown away immediately as you enter the great room, with soaring 18' ceilings adorned with wooden beams, recessed lighting, ceiling fans, electric fireplace/heater, 6" base bordering below the smooth textured walls. Newly installed exquisite, engineered wood runs throughout the entire home. So much natural light enters through the many Milgard windows, three sets of French doors and two Sliders. Gather family and friends around the oversized granite island or at the built in coffee/wine bar. This kitchen has it all from stainless steel appliances to a brand new range to the huge walk in pantry to the right of the sink. Both ancillary bedrooms are flanked by wide hallways with built in storage. One bedroom is approximately 11x20, second bedromm is 10x10, both have ceiling fans and mirrored closets. Bathroom has travertine tile, walk in shower and vanity. Primary bedroom is private and located at the end of the hallway. The bedroom has ensuite bathroom with a bathub and shower, large walk in closet and an exterior door leading to the side patio. The backyard is ready for you to make your outdoor living dreams come true! Patio cover, built in 2012, is structurally fit for a rooftop deck. Gas, water lines, and 50 amp circuit are installed ready for hookup. Garage is large and with easy access to the attic you can quickly get all those holiday decorations out of sight. Short walk to elementary school, just blocks to the beach, amazing eateries, shopping and exquisite dining. Easy access to interstate 5 and PCH.