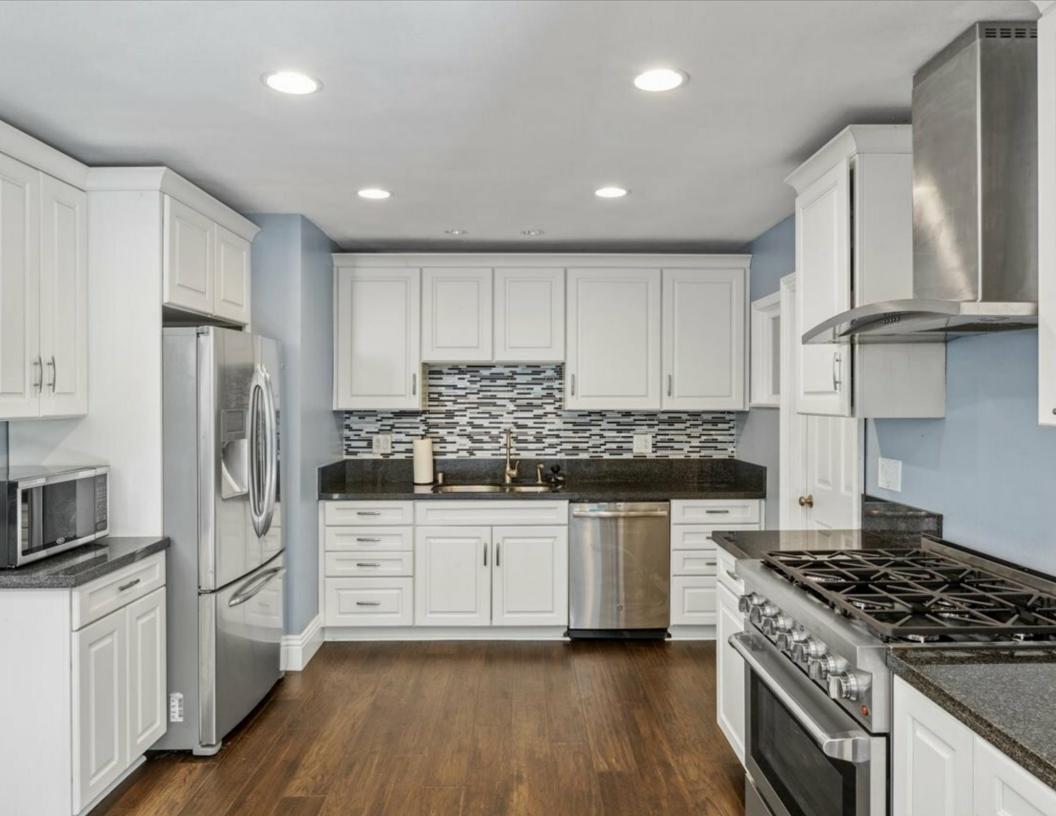

## 3 BEDROOMS | 2 BATHROOMS | 2,368 SQUARE FEET

Coastal living just doesn't get much better than this... Welcome to Hawaii "South-0"! Located in the coveted South-O neighborhood, meticulously designed and recently remodeled, this sprawling single story boasts unparalleled curb appeal! Perfectly positioned on a large, fully fenced, private corner lot, surrounded by lush landscape, coupled with drought conscious features and pristine hardscape. You will be blown away immediately as you enter the great room, with soaring 18' ceilings adorned with wooden beams, recessed lighting, ceiling fans, electric fireplace/heater, 6" base bordering below the smooth textured walls. Newly installed exquisite, engineered wood runs throughout the entire home. So much natural light enters through the many Milgard windows, three sets of French doors and two Sliders. Gather family and friends around the oversized granite island or at the built in coffee/wine bar. This kitchen has it all from stainless steel appliances to a brand new range to the huge walk in pantry to the right of the sink. Both ancillary bedrooms are flanked by wide hallways with built in storage. One bedroom is approximately 11x20, second bedromm is 10x10, both have ceiling fans and mirrored closets. Bathroom has travertine tile, walk in shower and vanity. Primary bedroom is private and located at the end of the hallway. The bedroom has ensuite bathroom with a bathub and shower, large walk in closet and an exterior door leading to the side patio. The backyard is ready for you to make your outdoor living dreams come true! Patio cover, built in 2012, is structurally fit for a rooftop deck. Gas, water lines, and 50 amp circuit are installed ready for hookup. Garage is large and with easy access to the attic you can quickly get all those holiday decorations out of sight. Short walk to elementary school, just blocks to the beach, amazing eateries, shopping and exquisite dining. Easy access to interstate 5 and PCH.