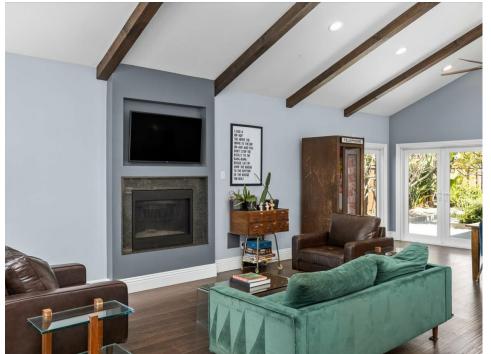

## 3 BEDROOMS | 2 BATHROOMS | 2,368 SQUARE FEET

Coastal living just doesn't get much better than this... Welcome to Hawaii "South-0"! Located in the coveted South-O neighborhood, meticulously designed and recently remodeled, this sprawling single story boasts unparalleled curb appeal! Perfectly positioned on a large, fully fenced, private corner lot, surrounded by lush landscape, coupled with drought conscious features and pristine hardscape. You will be blown away immediately as you enter the great room, with soaring 18' ceilings adorned with wooden beams, recessed lighting, ceiling fans, electric fireplace/heater, 6" base bordering below the smooth textured walls. Newly installed exquisite, engineered wood runs throughout the entire home. So much natural light enters through the many Milgard windows, three sets of French doors and two Sliders. Gather family and friends around the oversized granite island or at the built in coffee/wine bar. This kitchen has it all from stainless steel appliances to a brand new range to the huge walk in pantry to the right of the sink. Both ancillary bedrooms are flanked by wide hallways with built in storage. One bedroom is approximately 11x20, second bedromm is 10x10, both have ceiling fans and mirrored closets. Bathroom has travertine tile, walk in shower and vanity. Primary bedroom is private and located at the end of the hallway. The bedroom has ensuite bathroom with a bathub and shower, large walk in closet and an exterior door leading to the side patio. The backyard is ready for you to make your outdoor living dreams come true! Patio cover, built in 2012, is structurally fit for a rooftop deck. Gas, water lines, and 50 amp circuit are installed ready for hookup. Garage is large and with easy access to the attic you can quickly get all those holiday decorations out of sight. Short walk to elementary school, just blocks to the beach, amazing eateries, shopping and exquisite dining. Easy access to interstate 5 and PCH.