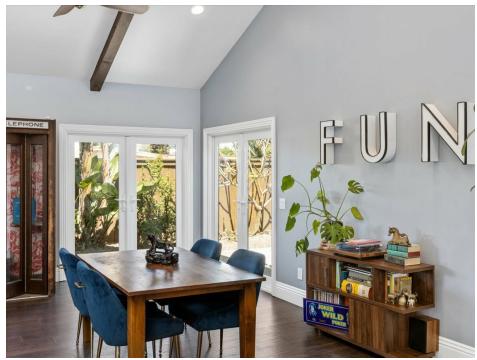

## 3 BEDROOMS | 2 BATHROOMS | 2,368 SQUARE FEET

Coastal living just doesn't get much better than this... Welcome to Hawaii "South-0"! Located in the coveted South-O neighborhood, meticulously designed and recently remodeled, this sprawling single story boasts unparalleled curb appeal! Perfectly positioned on a large, fully fenced, private corner lot, surrounded by lush landscape, coupled with drought conscious features and pristine hardscape. You will be blown away immediately as you enter the great room, with soaring 18' ceilings adorned with wooden beams, recessed lighting, ceiling fans, electric fireplace/heater, 6" base bordering below the smooth textured walls. Newly installed exquisite, engineered wood runs throughout the entire home. So much natural light enters through the many Milgard windows, three sets of French doors and two Sliders. Gather family and friends around the oversized granite island or at the built in coffee/wine bar. This kitchen has it all from stainless steel appliances to a brand new range to the huge walk in pantry to the right of the sink. Both ancillary bedrooms are flanked by wide hallways with built in storage. One bedroom is approximately 11x20, second bedromm is 10x10, both have ceiling fans and mirrored closets. Bathroom has travertine tile, walk in shower and vanity. Primary bedroom is private and located at the end of the hallway. The bedroom has ensuite bathroom with a bathub and shower, large walk in closet and an exterior door leading to the side patio. The backyard is ready for you to make your outdoor living dreams come true! Patio cover, built in 2012, is structurally fit for a rooftop deck. Gas, water lines, and 50 amp circuit are installed ready for hookup. Garage is large and with easy access to the attic you can quickly get all those holiday decorations out of sight. Short walk to elementary school, just blocks to the beach, amazing eateries, shopping and exquisite dining. Easy access to interstate 5 and PCH.