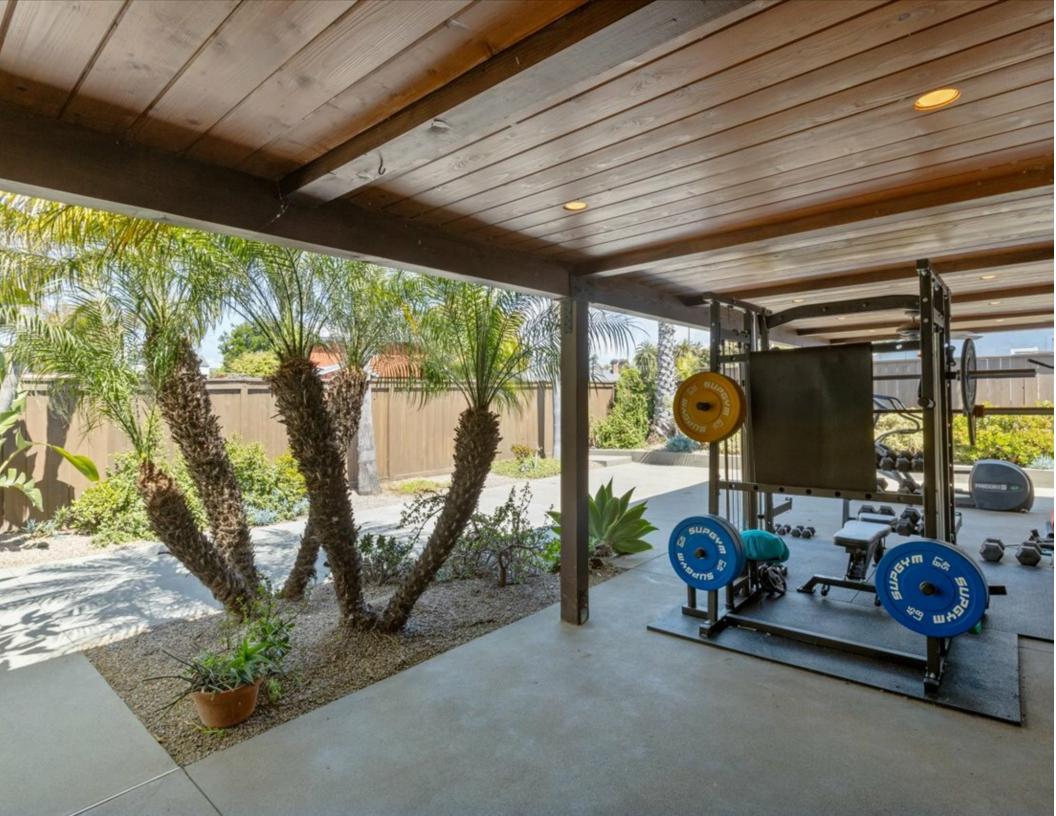

## 3 BEDROOMS | 2 BATHROOMS | 2,368 SQUARE FEET

Coastal living just doesn't get much better than this... Welcome to Hawaii "South-0"! Located in the coveted South-O neighborhood, meticulously designed and recently remodeled, this sprawling single story boasts unparalleled curb appeal! Perfectly positioned on a large, fully fenced, private corner lot, surrounded by lush landscape, coupled with drought conscious features and pristine hardscape. You will be blown away immediately as you enter the great room, with soaring 18' ceilings adorned with wooden beams, recessed lighting, ceiling fans, electric fireplace/heater, 6" base bordering below the smooth textured walls. Newly installed exquisite, engineered wood runs throughout the entire home. So much natural light enters through the many Milgard windows, three sets of French doors and two Sliders. Gather family and friends around the oversized granite island or at the built in coffee/wine bar. This kitchen has it all from stainless steel appliances to a brand new range to the huge walk in pantry to the right of the sink. Both ancillary bedrooms are flanked by wide hallways with built in storage. One bedroom is approximately 11x20, second bedromm is 10x10, both have ceiling fans and mirrored closets. Bathroom has travertine tile, walk in shower and vanity. Primary bedroom is private and located at the end of the hallway. The bedroom has ensuite bathroom with a bathub and shower, large walk in closet and an exterior door leading to the side patio. The backyard is ready for you to make your outdoor living dreams come true! Patio cover, built in 2012, is structurally fit for a rooftop deck. Gas, water lines, and 50 amp circuit are installed ready for hookup. Garage is large and with easy access to the attic you can quickly get all those holiday decorations out of sight. Short walk to elementary school, just blocks to the beach, amazing eateries, shopping and exquisite dining. Easy access to interstate 5 and PCH.